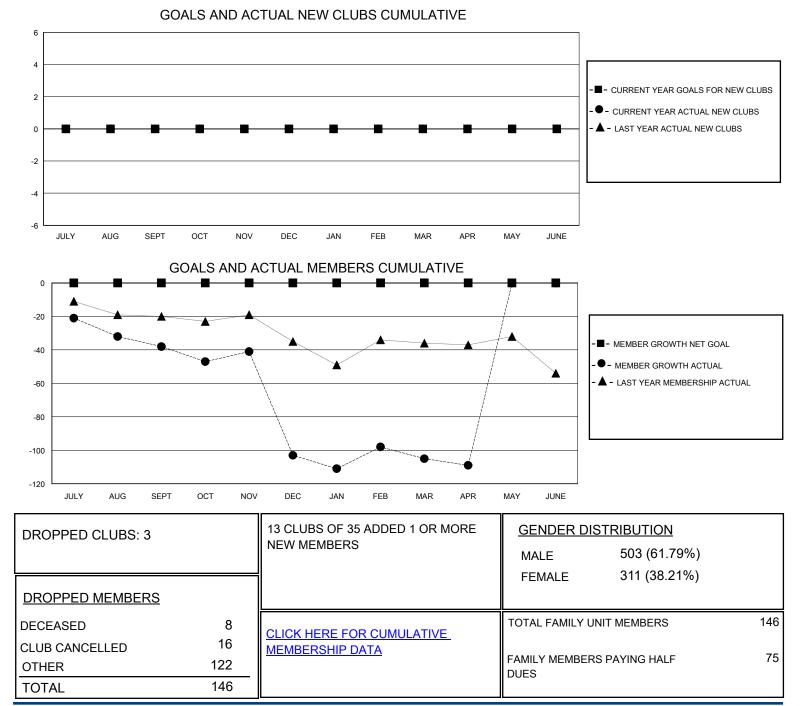

## MONTHLY MEMBERSHIP PROGRESS REPORT

District 20 R1

Results as of: 5/31/2020

| GMT:                  | LOCATION NEW YORK |           |               |                       |                        |                         | GMT CA                                             |
|-----------------------|-------------------|-----------|---------------|-----------------------|------------------------|-------------------------|----------------------------------------------------|
| Clubs                 |                   |           |               | Members               |                        |                         |                                                    |
| RESULTS FOR 2019-2020 |                   |           |               | RESULTS FOR 2019-2020 |                        |                         |                                                    |
| QUARTER               | NEW CLUB GOAL     | NEW CLUBS | DROPPED CLUBS | QUARTER               | BER GROWTH NET<br>GOAL | MEMBER GROWTH<br>ACTUAL | DROPPED<br>MEMBERS ACTUAL<br>(including transfers) |
| JULY/AUG/SEPT         | 0                 | 0         | 1             | JULY/AUG/SEPT         | 0                      | 12                      | 46                                                 |
| OCT/NOV/DEC           | 0                 | 0         | 2             | OCT/NOV/DEC           | 0                      | 14                      | 77                                                 |
| JAN/FEB/MAR           | 0                 | 0         | 0             | JAN/FEB/MAR           | 0                      | 17                      | 18                                                 |
| APR/MAY/JUNE          | 0                 | 0         | 0             | APR/MAY/JUNE          | 0                      | 2                       | 5                                                  |